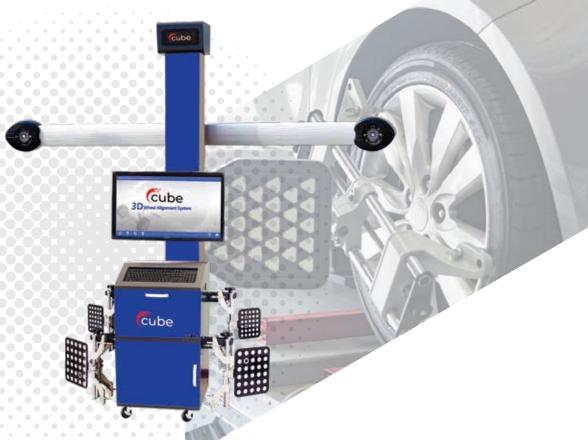

#### Standard configuration:

Small compact cabinet, DELL computer,20" LCD display ,Mini Target plates,Three-fingers clamp, brake pedal lock depressor, steering wheel fixer, wedge pads, Steel turntable, turntable transition block.

### Manual Movable Camera Beam

The new slide-type back hanging design Beam height can be adjusted freely in range of 80-120cm or 200-240cm ,suitable to use in variety of platforms